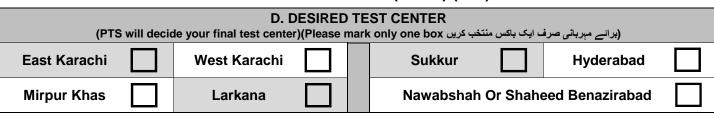

#### FOR SFERP-P&D Component (Government of Sindh) Sindh Emergency Rescue Service 1122 (SERS) (552)

Final Test Centers are Subject to number of candidates

PTS

| F. ACADEMIC / QUALIFICATION SELECTION DATA<br>(براہ کرم مکمل طور پر اور مناسب طریقے سے بھریں Please complete it properly |                             |              |                          |                       |      |          |                            |
|--------------------------------------------------------------------------------------------------------------------------|-----------------------------|--------------|--------------------------|-----------------------|------|----------|----------------------------|
| Certificate<br>/Degree Level                                                                                             | Degree or Certificate Title | Year Passing | Obtained Marks /<br>CGPA | Total Marks /<br>CGPA | %age | Division | Institute/Board/University |
| Middle<br>(08 Years)                                                                                                     |                             |              |                          |                       |      |          |                            |
| SSC / Matric<br>O-Level<br>(10 Years)                                                                                    |                             |              |                          |                       |      |          |                            |
| HSSC / DAE /<br>A-Level<br>(12 Years +)                                                                                  |                             |              |                          |                       |      |          |                            |
| Bachelors<br>(14 Years)                                                                                                  |                             |              |                          |                       |      |          |                            |
| Bachelors/BS<br>(16 years)                                                                                               |                             |              |                          |                       |      |          |                            |
| Masters<br>(16+ years)                                                                                                   |                             |              |                          |                       |      |          |                            |
| M-Phil/MS                                                                                                                |                             |              |                          |                       |      |          |                            |
| Ph.D.                                                                                                                    |                             |              |                          |                       |      |          |                            |